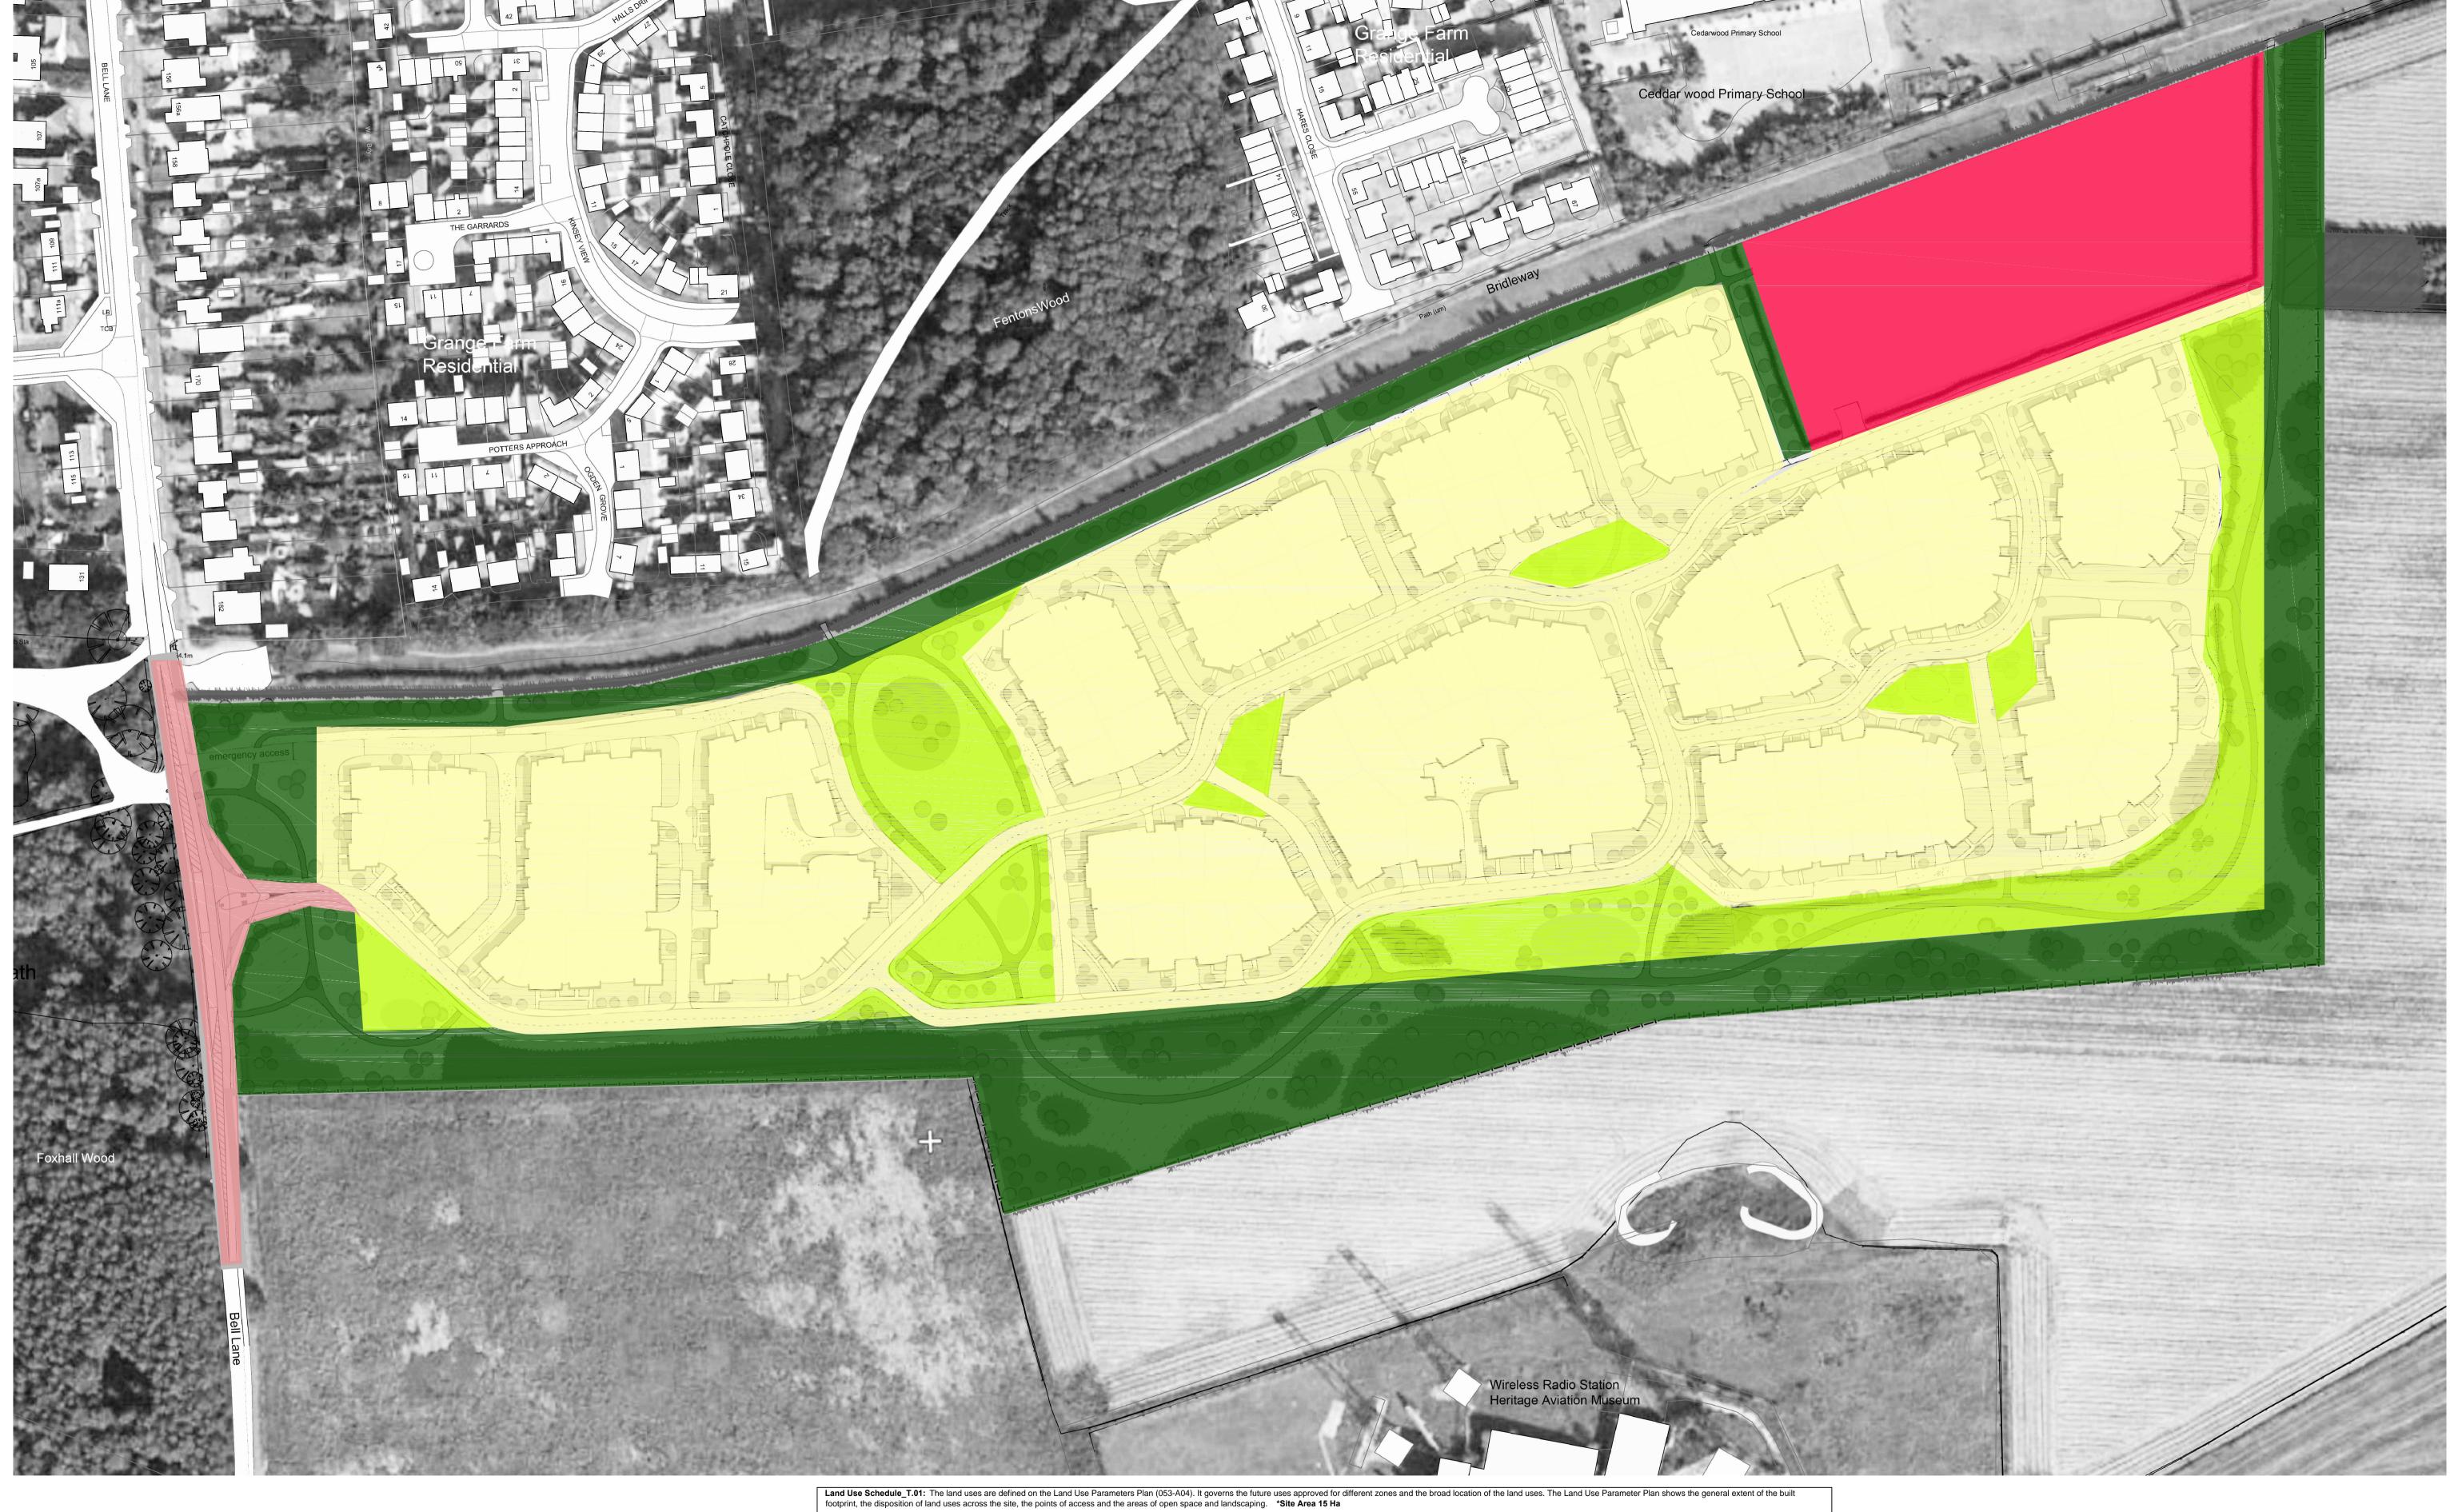

| • | ,                                        |                                                                                                                                                                                                                                                                                                                                                                                                                                                                                                                                                                                                                                                                                                                                                 |
|---|------------------------------------------|-------------------------------------------------------------------------------------------------------------------------------------------------------------------------------------------------------------------------------------------------------------------------------------------------------------------------------------------------------------------------------------------------------------------------------------------------------------------------------------------------------------------------------------------------------------------------------------------------------------------------------------------------------------------------------------------------------------------------------------------------|
|   | Net Residential Development Area 7.74 ha | To include not only the residential units themselves and connecting roads, but also associated facilities incidental to the residential use such as access; vehicle and cycle parking; street lighting; waste and recycling facilities; gardens/amenity space; boundary walls and fences.                                                                                                                                                                                                                                                                                                                                                                                                                                                       |
|   | School Extension Land Area 1.25 ha       | Land required for the extension to the school to be grassed with ancillary landscaping, fencing and vehicular access.                                                                                                                                                                                                                                                                                                                                                                                                                                                                                                                                                                                                                           |
|   | Landscape strategy 3.26 ha               | Development related to landscape strategy includes planting buffer zones; fencing, lighting columns; and other ancillary structures; sustainable urban drainage systems, including features requiring flood storage and surface water attenuation; earth works and re-contouring of land; works of public art; utility services and pipework and any associated apparatus; noise mitigation measures; footpaths and cycleways and any associated signs and apparatus; provision for off lead dog walking areas; emergency vehicular access; ecological habitats and measures for the management landscape strategy.                                                                                                                             |
|   | Green Open Space Area 2.31 ha            | Development related to open space, recreation and sport, including fencing, lighting columns; and other ancillary structures; sustainable urban drainage systems, including features requiring flood storage and surface water attenuation; earth works and re-contouring of land; works of public art; utility services and pipework and any associated apparatus; noise mitigation measures; footpaths and cycleways any associated signs and apparatus; streets that may need to cross areas in order to provide connections for the built development; provision for on lead dogwalking areas; play equipment and facilities; the creation of ecological habitats and measures necessary for the management and enjoyment of such habitats. |
|   | Junction 0.45 ha                         | Land required for vehicular access to the development to provide a ghost right hand turn junction to Bell Lane and associated works and street lighting.                                                                                                                                                                                                                                                                                                                                                                                                                                                                                                                                                                                        |